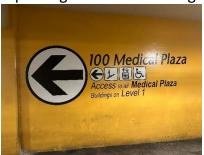

# <u>Directions to Lobby of Vatche and Tamar Manoukian Medical Building (100 UCLA Medical Plaza Los Angeles, California 90095)</u>:

Follow posted signage in parking structure to navigate to 100 Medical Plaza.

• Access the building through this entrance:

• Take the elevator to **Level 1** and wait in the lobby. A team member will meet you and guide you to Semel.