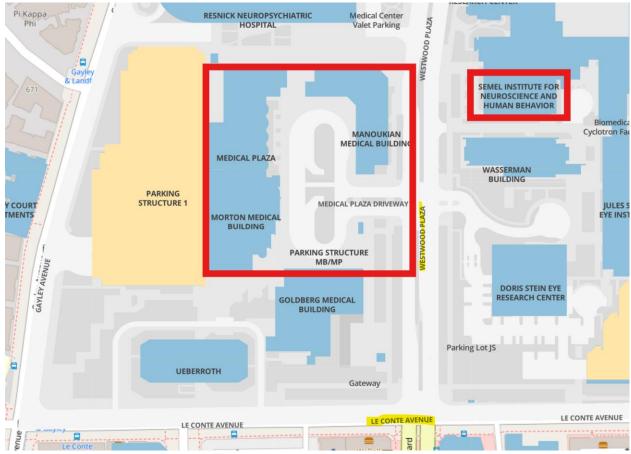

UCLA South Campus Map, indicating Medical Plaza Driveway Loop/Underground Parking Garage, Vatche and Tamar Manoukian Medical Building, and Semel Institute