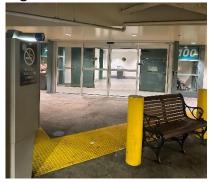

• Access the building through this entrance:

• Take the elevator to **Level 1** and wait in the lobby. A team member will meet you and guide you to Semel.